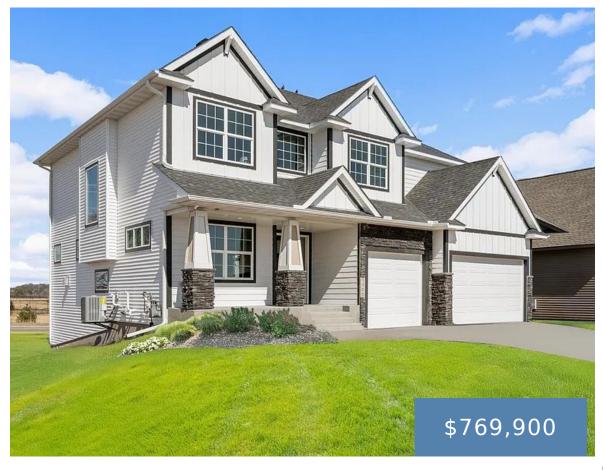

## 1105 136TH ST W, ROSEMOUNT, MN 55068, USA

https://eternityhomesllc.com

1105 136th St W, Rosemount, MN 55068, USA

**Rachel Long** 952-237-5312

- 5 beds
- 5 baths
- Cape Cod, Two Story
- 3735 sq ft

Call us now

## **Description**

**Description:** Welcome home to Bray Hill! Rosemount's newest neighborhood! Featuring incredible homesites near schools, parks, shopping, restaurants and entertainment! Prepare to be amazed with Eternity Homes stunning Cape Cod! This plan is thoughtfully designed with impressive spaces! From the moment you walk in you will be delighted with the quality of finishes and unique touches. The main floor features an office with French doors. Step further inside and notice the spacious living room with gas fireplace, gourmet white kitchen, large island with quartz, built in desk space, walk in pantry and a large mudroom perfect for life's busy days! Upstairs is like no other! Built in desk space, open loft, 4 bedrooms, one of which is an impressive owners suite, a Jack and Jill bath and a princess suite. The lower level family room is perfect for movie nights, MN sports or game night! You will absolutely love this floor plan! Many beautiful homesites, floorplans and price points to choose from! Welcome home!