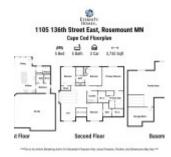

## **Floor Plans**

## **Description**

**Description:** Welcome home to Bray Hill! Rosemount's newest neighborhood! Featuring incredible homesites near schools, parks, shopping, restaurants and entertainment! Prepare to be amazed with Eternity Homes stunning Cape Cod! This plan is thoughtfully designed with impressive spaces! From the moment you walk in you will be delighted with the quality of finishes and unique touches. The main floor features an office with French doors. Step further inside and notice the spacious living room with gas fireplace, gourmet white kitchen, large island with quartz, built in desk space, walk in pantry and a large mudroom perfect for life's busy days! Upstairs is like no other! Built in desk space, open loft, 4 bedrooms, one of which is an impressive owners suite, a Jack and Jill bath and a princess suite. The lower level family room is perfect for movie nights, MN sports or game night! You will absolutely love this floor plan! Many beautiful homesites, floorplans and price points to choose from! Welcome home!