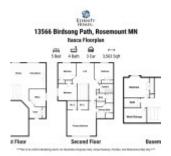

## **Floor Plans**

## **Description**

**Description:** Welcome to Rosemount's newest development, Doolin Heights! Our popular Itasca plan is under construction and features a main floor office/den, family room w/ cozy stone front gas fireplace and built ins, dining room with door leading to a future deck, gourmet kitchen w/ corner walk in pantry, center island with breakfast bar, granite tops, built in oven, gas cooktop, mud room with walk-in closet, 1/2 bath and custom lockers. Upper level w/ 4 bedrooms & loft & laundry, amazing primary suite with dual walk-in closets, private bath w/ a walk-in tile shower & soaker tub, double bowl vanity w/ granite tops. Finished lower level features a large family room, bedroom and full bath. Great location close to schools, parks, restaurants, and other entertainment. We have many home sites, plans and developments to choose from. Stop by the model and reserve your lot today and let's start building your custom dream home!