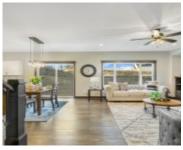

## **Description**

**Description:** Welcome to Rosemount's newest development, Doolin Heights! Our popular Itasca plan is under construction and features a main floor office/den, family room w/ cozy stone front gas fireplace and built ins, dining room with door leading to a future deck, gourmet kitchen w/ corner walk in pantry, center island with breakfast bar, granite tops, built in oven, gas cooktop, mud room with walk-in closet, 1/2 bath and custom lockers. Upper level w/ 4 bedrooms & loft & laundry, amazing primary suite with dual walk-in closets, private bath w/ a walk-in tile shower & soaker tub, double bowl vanity w/ granite tops. Finished lower level features a large family room, bedroom and full bath. Great location close to schools, parks, restaurants, and other entertainment. We have many home sites, plans and developments to choose from. Stop by the model and reserve your lot today and let's start building your custom dream home!