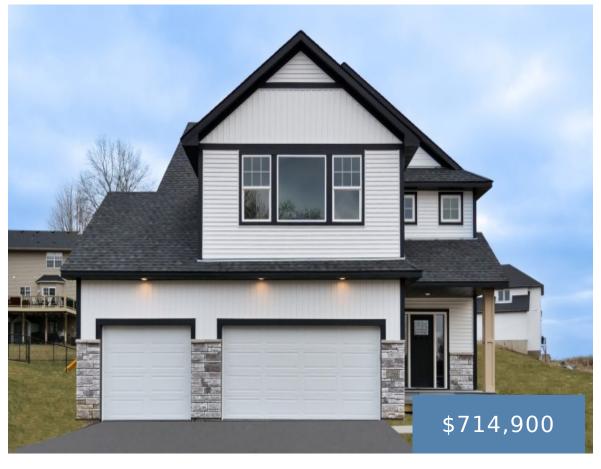

## 13566 BIRDSONG PTH, ROSEMOUNT, MN 55068, USA

https://eternityhomesllc.com

13566 Birdsong Pth, Rosemount, MN 55068, USA

• 5 beds
• 4 baths

- Itasca, Two Story
- 3563 sq ft

**Andy Prasky** 763-433-0850

Phone: 651-460-3043

## **Basics**

Category: Itasca, Two Story

Bathrooms: 4 baths

Year built: 2024

Bedrooms: 5 beds

Area, sq ft: 3563 sq ft

## **Description**

**Description:** Welcome to Rosemount's newest development, Doolin Heights! Our popular Itasca plan is under construction and features a main floor office/den, family room w/ cozy stone front gas fireplace and built ins, dining room with door leading to a future deck, gourmet kitchen w/ corner walk in pantry, center island with breakfast bar, granite tops, built in oven, gas cooktop, mud room with walk-in closet, 1/2 bath and custom lockers. Upper level w/ 4 bedrooms & loft & laundry, amazing primary suite with dual walk-in closets, private bath w/ a walk-in tile shower & soaker tub, double bowl vanity w/ granite tops. Finished lower level features a large family room, bedroom and full bath. Great location close to schools, parks, restaurants, and other entertainment. We have many home sites, plans and developments to choose from. Stop by the model and reserve your lot today and let's start building your custom dream home!