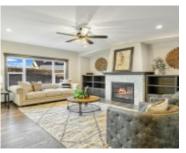

## **Description**

**Description:** Welcome to Rosemount's newest development, Doolin Heights! Our popular Itasca plan is under construction and features a main floor office/den, family room w/ cozy stone front gas fireplace and built ins, dining room with door leading to a future deck, gourmet kitchen w/ corner walk in pantry, center island with breakfast bar, granite tops, built in oven, gas cooktop, mud room with walk-in closet, 1/2 bath and custom lockers. Upper level w/ 4 bedrooms & loft & laundry, amazing primary suite with dual walk-in closets, private bath w/ a walk-in tile shower & soaker tub, double bowl vanity w/ granite tops. Finished lower level features a large family room, bedroom and full bath. Great location close to schools, parks, restaurants, and other entertainment. We have many home sites, plans and developments to choose from. Stop by the model and reserve your lot today and let's start building your custom dream home!