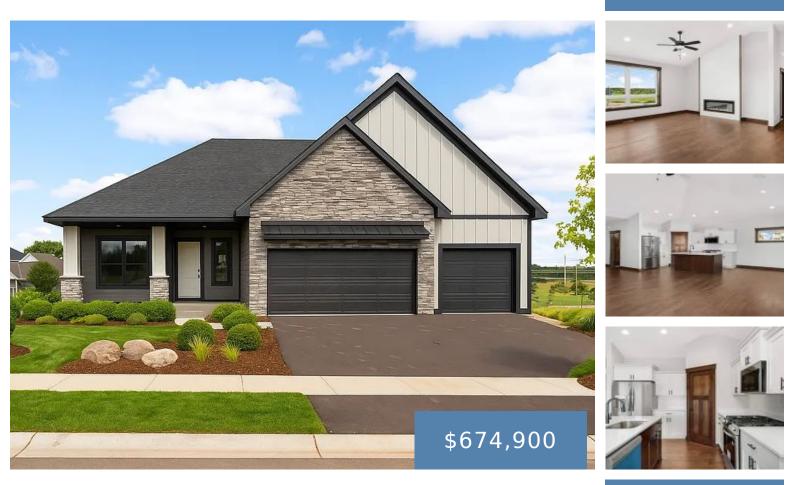

## 13842 ARROWHEAD WY, ROSEMOUNT, MN 55068, USA

https://eternityhomesllc.com

13842 Arrowhead Wy, Rosemount, MN 55068, USA

**Rachel Long** 952-237-5312

- 5 beds
- 4 baths
- Itasca, Two Story
- 2586 sq ft

Call us now

## Description

**Description:** Welcome home to Bray Hill! Rosemount's newest community featuring close proximity to a new school, a park and tons of shopping, entertainment and parks. Eternity is pleased to present the Aspen...a stunning one story with 4 bedrooms, 3 bathrooms, an open concept main level and a finished lower level. Our homes come fully loaded with incredible finishes including stainless steel appliances, quartz counters, hardwood floors, custom woodwork, solid core doors, tile floors just to name a few. Watch your dream home come to life! Landscaping Included!