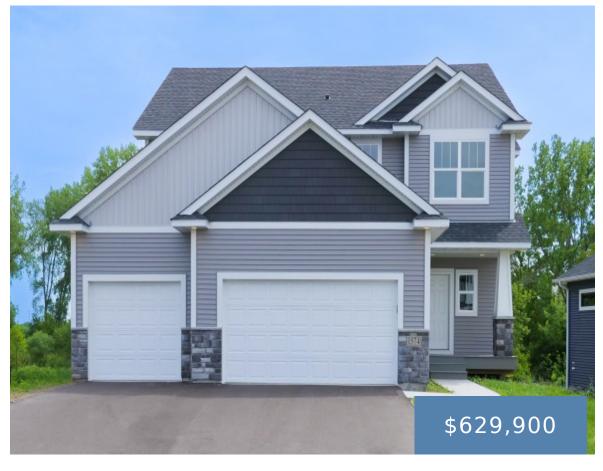

## 1574 SPRUCE ST, FARMINGTON, MN 55024, USA

https://eternityhomesllc.com

1574 Spruce St, Farmington, MN 55024, USA

Julie Vanderostyne (612) 695-4124

- 5 beds
- 4 baths
- Sonoma, Two Story
- 3449 sq ft

Call us now

## **Description**

**Description:** New Construction at its finest. Move in ready. Private nature lot. This home is offering 5 bedrooms, plus loft, 4 bath, 3 car garage, walk-out on a stunning homesite, backed up to the nature area. Standard inclusions are the solid wood 3 panel doors, 9 ft ceiling on the main floor, solid surface countertops, all SS kitchen appliances. LL finished. Ideal for the guests, inlaw or teenager suite. Other Easy access to Hwy 3 and other main roads. This gem in our Sapphire Lake Development. Parks and walking trails throughout. Buyers will not be disappointed. Sod, irrigation & landscape package included.