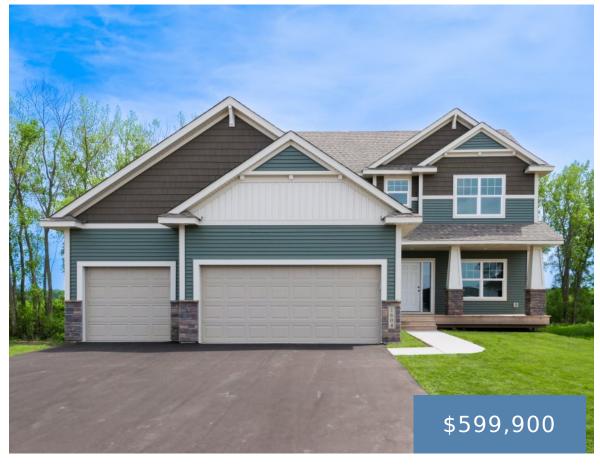

## 1604 SPRUCE ST, FARMINGTON, MN 55024, USA

https://eternityhomesllc.com

1604 Spruce St, Farmington, MN 55024, USA

Julie Vanderostyne (612) 695-4124

- 5 beds
- 4 baths
- San Fran, Two Story
- 3509 sq ft

Call us now

## **Description**

**Description:** Stunning private lot/ homesite backed up to nature and walking paths. This new construction gem of a home is 5 beds, 4 baths. Gourmet style kitchen perfect for the buyer who loves to cook or entertain. Walk through pantry, ideal for those large appliances and bulk purchases. Fireplace, built-ins and large main floor space to enjoy life. Large Primary suite features tray vault ceiling and spacious closet. Large tiled walk in shower to add a perk to this private space. LL is finished with 5th bedroom, large family room and 3/4 bath. Walk out to private backyard. Custom flare inc solid wood doors, hardwood & tile floors. Price inc sod, irrigation and landscaping. Located in our Sapphire Lake development in downtown Farmington. Enjoy several walking and biking trails close by. Easy access to Cty Rd #3, local attractions and shopping.