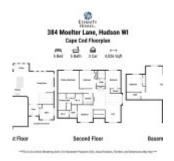

## **Floor Plans**

## **Description**

Description: Discover the charm and versatility of Eternity Homes' sought-after "Cape Cod" floor plan, where space meets elegance and your family's needs are fully embraced. Step inside, and you'll be captivated by the breathtaking vaulted front entry that opens up to the upper level, creating a stunning first impression that sets the tone for the entire home. On the main level, enjoy a spacious office adorned with elegant French doors, ideal for productivity or quiet contemplation. The grand kitchen, living, and dining area are designed for both entertaining and everyday living, featuring large windows that flood the space with natural light, a walk-in pantry for all your culinary needs, and a practical everyday garage entry area that ensures convenience. Ascend to the upper level, where you'll find a magnificent primary suite complete with a luxurious attached bathroom, making it your personal retreat. Additionally, three generously sized bedrooms await, with two sharing a stylish Jack and Jill bathroom, while the fourth boasts its own private attached bathroom—ensuring everyone enjoys their own space and comfort. Need some extra room to relax or play? The spacious loft on the upper level is perfect for your flexible lifestyle, whether it's a play area, a home gym, or a cozy reading nook. And don't forget the finished lower level, which adds even more value with a fifth bedroom and a fifth bathroom, making it perfect for guests or a growing family. This is more than just a house; it's a home where memories are made and cherished. Embrace the opportunity to grow and thrive in a space that truly caters to your lifestyle. Choose the "Cape Cod" floor plan and elevate your living experience today!