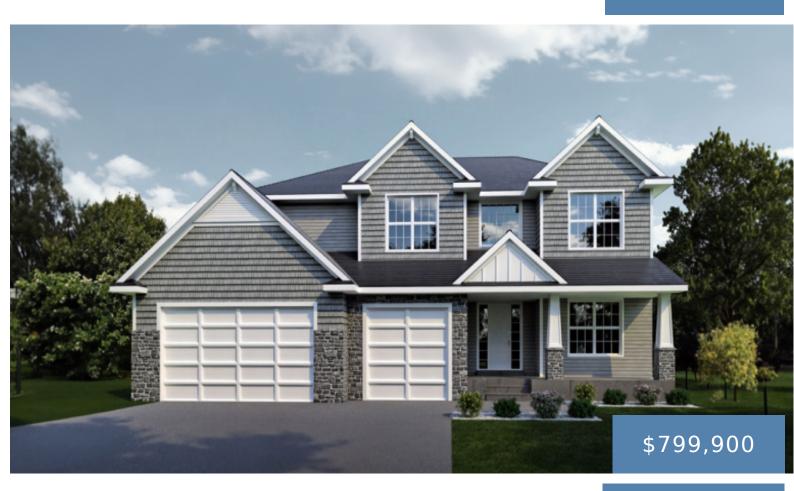

## 4900 130TH CT NE, BLAINE, MN 55449, USA

https://eternityhomesllc.com

**Andy Prasky** 763-433-0850

- 5 beds
- 5 baths
- Cape Cod, Two Story
- 4026 sq ft

Call us now

Phone: 651-460-3043

## **Description**

**Description:** Make this home your own! Under Construction! Cape Cod plan features a main floor office/den, family room with cozy stone front gas fireplace & built ins, dining room with door leading to a future deck, gourmet kitchen w/tech center & walk in pantry, center island with breakfast bar, quartz & granite tops, built in oven, gas cooktop, mud room with walk-in closet and custom lockers. Upper level with 4 bedroom & loft, 1 w/ private en suite bathroom and two share a Jack & Jill Bath, amazing primary suite with large walk-in closet, private bath with a walk-in tile shower & soaker tub, double bowl vanity w/ granite tops & a door leading to upper level laundry room! Finished walk out lower level features a large Family Room, Bedroom and 3/4 Bath. Great location close to schools, parks, restaurants, and other entertainment.