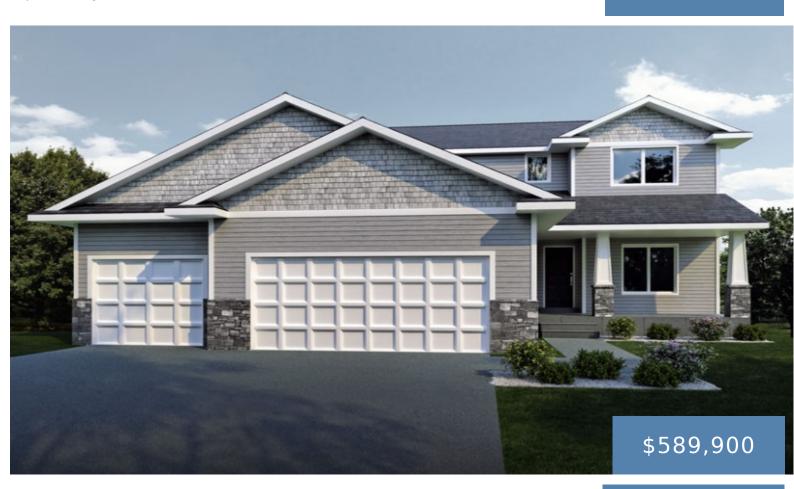

## 629 SIERRA PKWY, WACONIA, MN 55387, USA

https://eternityhomesllc.com

**Rachel Long** 952-237-5312

- 4 beds
- 4 baths
- Birmingham, Two Story
- 2973 sq ft

Phone: 651-460-3043

## **Description**

**Description:** Welcome home to Eternity's stunning Birmingham! This gorgeous two story features an inviting and open main floor with a chef's kitchen including granite countertops, stainless steel appliances, custom cabinets and a great sized pantry. The living room is oversized yet cozy featuring gorgeous win Dows and an electric fireplace. The upper level has 3 bedroom, one of which is a master retreat with en-suite and a walk in closet. The lower level will be finished to include a family room, bedroom and bathroom! This home includes landscaping! We have other lots and floorplans to choose from! Make this your new Home today!