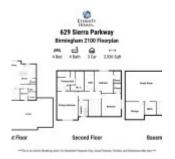

## 629 SIERRA PKWY, WACONIA, MN 55387, USA

https://eternityhomesllc.com





**Rachel Long** 952-237-5312

- 4 beds
- 4 baths
- Birmingham, Two Story
- 2973 sq ft





Phone: 651-460-3043

## **Basics**

Category: Birmingham, Two Story Bedrooms: 4 beds

Bathrooms: 4 baths Area, sq ft: 2973 sq ft

## **Floor Plans**



## **Description**

**Description:** Welcome home to Eternity's stunning Birmingham! This gorgeous two story features an inviting and open main floor with a chef's kitchen including granite countertops, stainless steel appliances, custom cabinets and a great sized pantry. The living room is oversized yet cozy featuring gorgeous win Dows and an electric fireplace. The upper level has 3 bedroom, one of which is a master retreat with en-suite and a walk in closet. The lower level will be finished to include a family room, bedroom and bathroom! This home includes landscaping! We have other lots and floorplans to choose from! Make this your new Home today!



Call us now

Phone: 651-460-3043