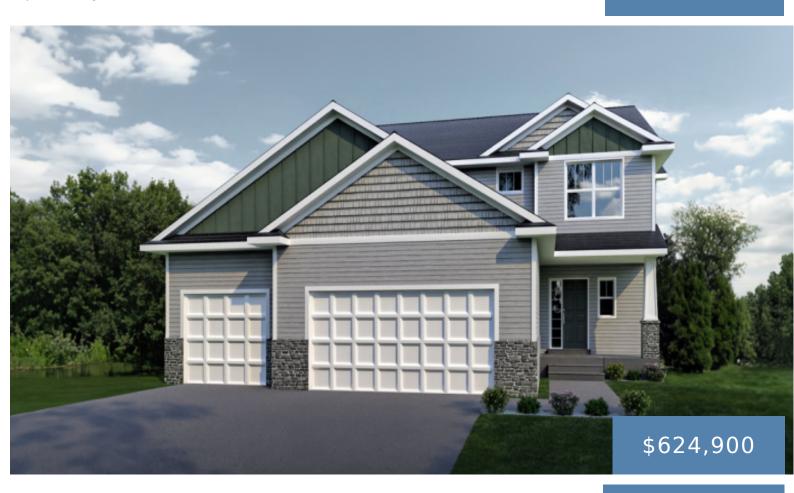

## 633 SIERRA PKWY, WACONIA, MN 55387, USA

https://eternityhomesllc.com

**Rachel Long** 952-237-5312

- 5 beds
- 4 baths
- Sonoma, Two Story
- 3449 sq ft

Call us now

Phone: 651-460-3043

## **Basics**

Category: Sonoma, Two Story Bedrooms: 5 beds

Bathrooms: 4 baths Area, sq ft: 3449 sq ft

## **Description**

**Description:** Welcome home to Waconia and Eternity Homes Sonoma! A refreshing floor plan perfectly designed for how you want to live! No finish is overlooked! Featuring granite counters, wood floors, stunning trim, stainless appliances, solid doors, tile in bathrooms, and so much more! The lower level is finished to include another bedroom, bathroom and family room! Landscaping included!