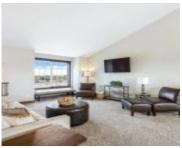

## **Description**

**Description:** New Construction without the wait! Home features a vaulted, spacious & open floor plan w/ 5BR/3BA, 3 Car Garage. Included features are knock down ceilings, custom cabinetry & trim, solid 3 panel interior doors, hdwd & tile floors, granite tops, upgraded lighting & plumbing fixtures & more! Open kitchen w/ hdwd floors, SS appliances, island w/ breakfast bar, upgraded cabinetry w/ custom 3" crown molding. Informal DR w/ patio door leading to a 12x12 deck, perfect for family barbeques. Cozy main lvl vaulted LR. Main floor primary suite with tray vault, walk-in closet & 3/4 private bath. The walkout lwr lvl is finished and includes two addl bedrooms, a 3/4 bathroom, large family room and laundry/mechanical room. Home is situated on a beautiful walkout lot in Boulder Heights.