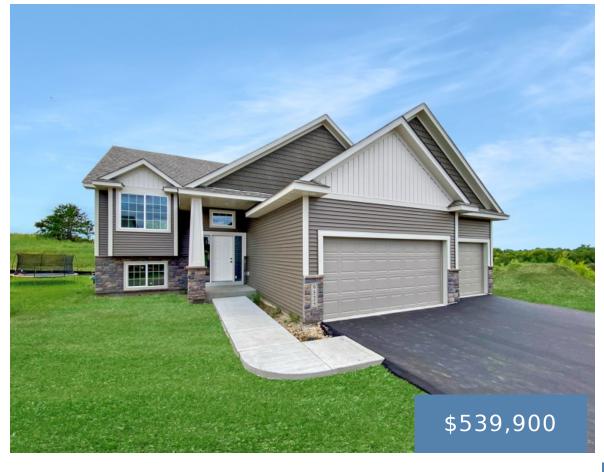

## 9525 ANDREW AVE, ELKO NEW MARKET, MN 55020, USA

https://eternityhomesllc.com

9525 Andrew Ave, Elko New Market, MN 55020, USA

**Andy Prasky** 612-860-4075

- 5 beds
- 3 baths
- Augusta, Split Entry
- 2707 sq ft

## **Description**

**Description:** New Construction without the wait! Home features a vaulted, spacious & open floor plan w/ 5BR/3BA, 3 Car Garage. Included features are knock down ceilings, custom cabinetry & trim, solid 3 panel interior doors, hdwd & tile floors, granite tops, upgraded lighting & plumbing fixtures & more! Open kitchen w/ hdwd floors, SS appliances, island w/ breakfast bar, upgraded cabinetry w/ custom 3" crown molding. Informal DR w/ patio door leading to a 12x12 deck, perfect for family barbeques. Cozy main lvl vaulted LR. Main floor primary suite with tray vault, walk-in closet & 3/4 private bath. The walkout lwr lvl is finished and includes two addl bedrooms, a 3/4 bathroom, large family room and laundry/mechanical room. Home is situated on a beautiful walkout lot in Boulder Heights.